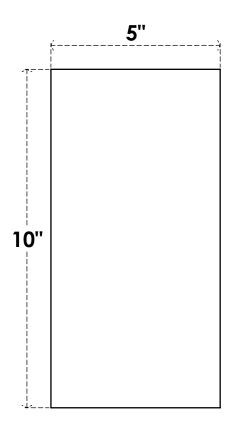

## PBP050X100X050FOS00

5"W X 10"H X 1/2"P STANDARD FOSTER PLINTH BLOCK WITH SQUARE EDGE, ARCHITECTURAL GRADE PVC

**FRONT** 

SIDE

EKENA MILLWORK 2300 WEST MAIN ST. CLARKSVILLE, TX 75426 TOLL FREE: 866-607-0453 WWW.EKENAMILLWORK.COM