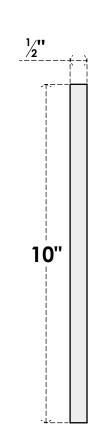

## PBP050X100X050FOS00

5"W X 10"H X 1/2"P STANDARD FOSTER PLINTH BLOCK WITH SQUARE EDGE, ARCHITECTURAL GRADE PVC

**FRONT** 

SIDE

EKENA MILLWORK 2300 WEST MAIN ST. CLARKSVILLE, TX 75426 TOLL FREE: 866-607-0453 WWW.EKENAMILLWORK.COM